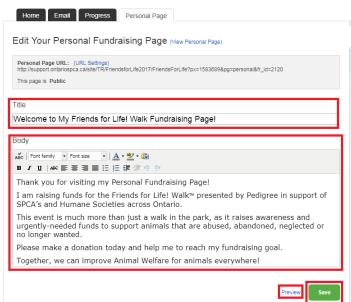

#### My Personal Fundraising Centre

Step 5: Update the content on your Page Title and the content visible on your page to ensure you tell your story of why you are Walking for animals in need.

Make sure to preview your changes and then press the green "Save" button to finalize it!

#### My Personal Fundraising Centre

The Preview will open in a new window, but will not save your change