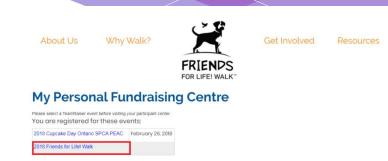

### Participant Centre

**Step 2:** If you are registered for multiple events with us, the below will show up. Please choose the Friends for Life! Walk to proceed to your Participant Centre

**Step 3:** Explore your Participant Centre and all the features it has!