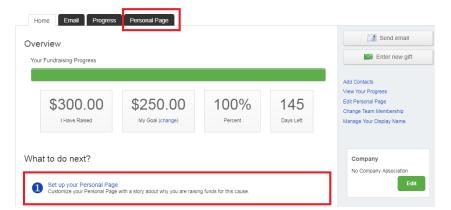

#### My Personal Fundraising Centre

| verview                                          |                                    |                                                |                              |                  | Send email                                                                         |
|--------------------------------------------------|------------------------------------|------------------------------------------------|------------------------------|------------------|------------------------------------------------------------------------------------|
| our Fundraising Pr                               | ogress                             |                                                |                              |                  | Enter new gif                                                                      |
| \$300<br>I Have F                                |                                    | \$250.00<br>My Goal (change)                   | 100%<br>Percent              | 145<br>Days Left | Add Contacts<br>View Your Progress<br>Edit Personal Page<br>Change Team Membership |
| nat to do ne                                     | xt?                                |                                                |                              |                  | Company<br>No Company Association                                                  |
| Set up your<br>Customize you                     | Personal Page<br>Ir Personal Page  | with a story about why you are raisin          | ig funds for this cause.     |                  |                                                                                    |
|                                                  | s to Your Addr<br>o email from you | ess Book<br>personal Address Book on our site. |                              |                  | • 🖬 🔽                                                                              |
| 3 Send an Em<br>You have sent<br>your fundraisin | no emails to you                   | r family or friends. Add them to your          | Address Book and email the   | m about          |                                                                                    |
| Thank your<br>You have 2 un                      | Donors<br>thanked donation         | is. Thank your donors!                         |                              |                  |                                                                                    |
| 5 Set up your<br>Your last Pers                  | Personal Page<br>onal Page update  | was 4 days ago. Consider updating              | it now with new information. |                  |                                                                                    |
| 6 Set a Goal<br>You have read                    | hed 100% of you                    | r goal. Can you set a higher goal?             |                              |                  |                                                                                    |
| Reach Out                                        |                                    | ave not emailed. Consider contacting           |                              |                  |                                                                                    |

## Personalization

**Step 4:** From your Participant Centre, click on "Personal Page" on the top menu bar or "Set up your personal page" under What do I do next?